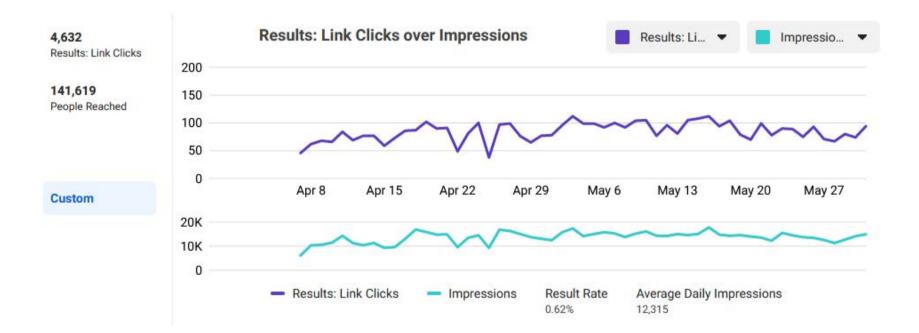

oans, we surpassed our goal by 325%.

Due to this immense success and record-breaking year, BCEFCU and Channel are working towards a second wave of mortgage marketing with a targeted campaign timeline of early September through Thanksgiving 2021.











Better than a traditional Adjustable-Rate Mortgage! The interest rate is fixed for the first 15 years, then adjusts once in year 16 and remains fixed for the remaining years.

Payments amortized over 30 years

FREE 120-day rate lock\*

0% down payment for qualifying borrowers\*\*

Talk with a Loan Counselor for more information, or to apply, email us at mortgages@bcefcu.com.

bcefcu.com/credit-union-home-loan

Baltimore County Employees Federal Credit Union













## \*reporting

## **Social Channel Insights**



## Instagram: