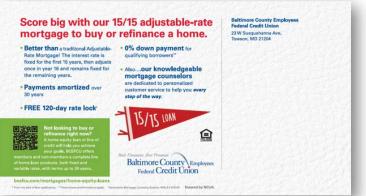

Better than a traditional Adjustable-Rate Mortgage! The interest rate is fixed for the first 15 years, then adjusts once in year 16 and remains fixed for the remaining years.

Payments amortized over 30 years

FREE 120-day rate lock\*

0% down payment for qualifying borrowers\*\*

Talk with a Loan Counselor for more information, or to apply, email us at mortgages@bcefcu.com.

bcefcu.com/credit-union-home-loan

Baltimore County Employees Federal Credit Union