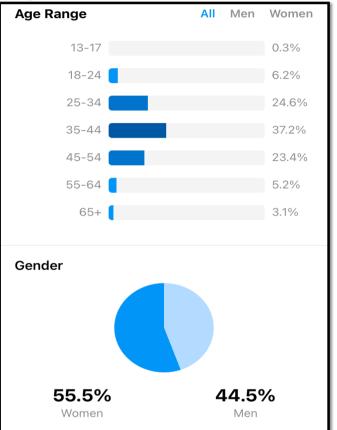

loans, we surpassed our goal by 325%.

Due to this immense success and record-breaking year, BCEFCU and Channel are working towards a second wave of mortgage marketing with a targeted campaign timeline of early September through Thanksgiving 2021.











Better than a traditional Adjustable-Rate Mortgage! The interest rate is fixed for the first 15 years, then adjusts once in year 16 and remains fixed for the remaining years.

Payments amortized over 30 years

FREE 120-day rate lock\*

0% down payment for qualifying borrowers\*\*

Talk with a Loan Counselor for more information, or to apply, email us at mortgages@bcefcu.com.

bcefcu.com/credit-union-home-loan

Baltimore County Employees Federal Credit Union













## \*reporting

## **Social Channel Insights**



## Instagram: