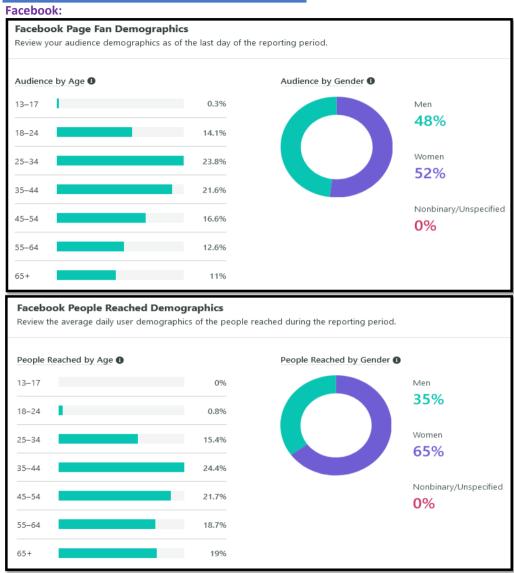

million in closed loans, we surpassed our goal by 325%.

Due to this immense success and record-breaking year, BCEFCU and Channel are working towards a second wave of mortgage marketing with a targeted campaign timeline of early September through Thanksgiving 2021.











Better than a traditional Adjustable-Rate Mortgage! The interest rate is fixed for the first 15 years, then adjusts once in year 16 and remains fixed for the remaining years.

Payments amortized over 30 years

FREE 120-day rate lock\*

0% down payment for qualifying borrowers\*\*

Talk with a Loan Counselor for more information, or to apply, email us at mortgages@bcefcu.com.

bcefcu.com/credit-union-home-loan

Baltimore County Employees Federal Credit Union













## \*reporting

## **Social Channel Insights**



## Instagram: