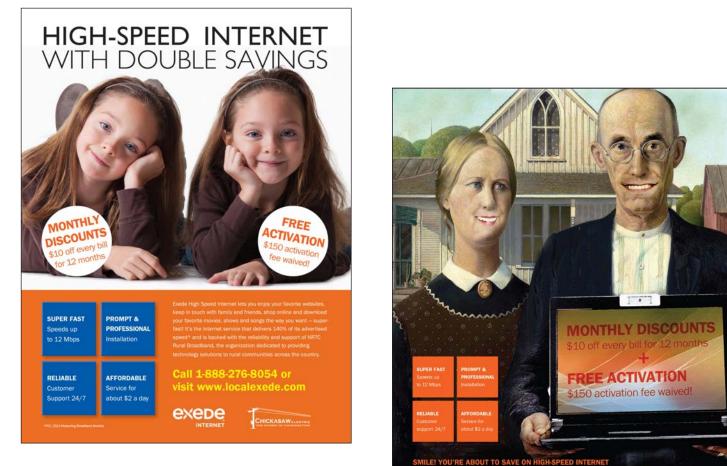

## Solution Member Tailored

We created promotional campaigns that NRTC member co-ops could use, customized with their own logos and phone numbers, to market Exede to their customers. These included various premium and discount offers on print ads, bill stuffers, and hot cards.

print ads

• bill stuffer

onal price of \$10 off for 12 months applies to the 10 GB service package through the first 12 months of se

Don't miss out on the high-speed Internet service that delivers 140%\* of its advertised speed so you can shop, connect, stream and share online the way you want!